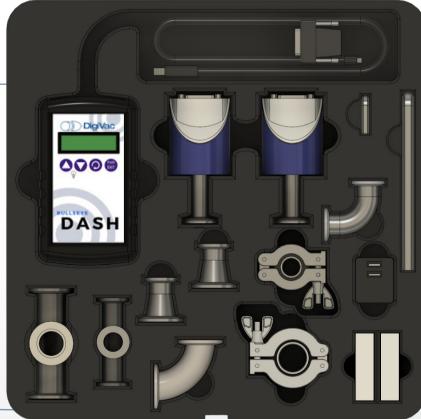

#### THIS KIT INCLUDES

- Bullseye DASH
- RJ45 to DB15 Cable Adapter + USB Power Cable
- 0.1 Torr Capacitance Manometer
- 10 Torr Capacitance Manometer
- Fittings
  - KF16 + KF25
- Batteries