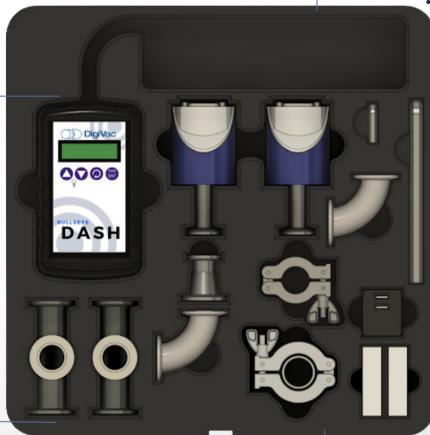

#### THIS KIT INCLUDES

- Bullseye DASH
- RJ45 to DB15 Cable Adapter + USB Power Cable
- 0.1 Torr Capacitance Manometer
- 10 Torr Capacitance Manometer
- Fittings
  - KF16 + KF25
- Batteries