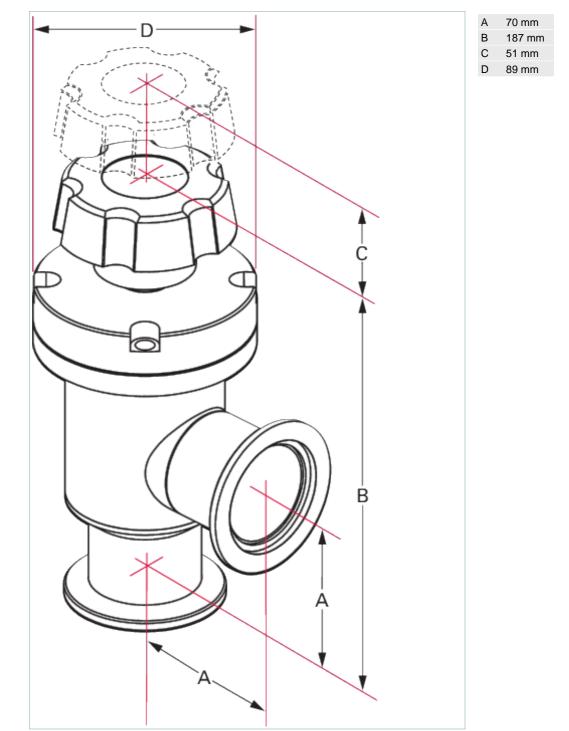

#### Dimensions

| Technical Data                             | HV angle valve, DN 50 ISO-KF, manually operated, 304/FKM, "A"-dim. 70 mm           |
|--------------------------------------------|------------------------------------------------------------------------------------|
| Actuator                                   | Spindle                                                                            |
| Bakeout temperature: actuator              | 60 °C   140 °F   333 K                                                             |
| Bakeout temperature: housing               | 150 °C   302 °F   423 K                                                            |
| Conductance value with molecular flow      | 65 l/s                                                                             |
| Differential pressure in closing direction | 1,400 hPa   1,050 Torr   1,400 mbar                                                |
| Differential pressure in opening direction | 1,400 hPa   1,050 Torr   1,400 mbar                                                |
| Housing                                    | Stainless steel                                                                    |
| Nominal diameter                           | DN 50 ISO-KF                                                                       |
| Operating pressure min.                    | 1 · 10 <sup>-8</sup> hPa   7.5 · 10 <sup>-9</sup> Torr   1 · 10 <sup>-8</sup> mbar |
| Pressure max. (absolute)                   | 1,000 hPa   750 Torr   1,000 mbar                                                  |
| Seal                                       | FKM                                                                                |
| Service life                               | 100000 cycles                                                                      |
| Tightness                                  | 1 · 10 <sup>-9</sup> mbar l/s                                                      |
| Туре                                       | HV Angle valve                                                                     |
| Weight                                     | 2 kg   4.41 lb                                                                     |
|                                            |                                                                                    |