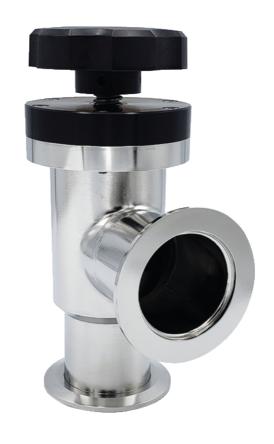

# HV angle valve, DN 40 ISO-KF, manually operated, 304/FKM, "A"-dim. 65 mm

HV angle valve, DN 40 ISO-KF, manually operated, 304/FKM, "A"-dim. 65 mm

# HV angle valve, DN 40 ISO-KF, manually operated, 304/FKM, "A"-dim. 65 mm

- With elastomer seals for high vacuum operation
- Stainless steel body with welded diaphragm bellows
- Conductance continuously variable with handwheel (multi-turn)
- Fully retracting and opening
- Additional O-ring materials available