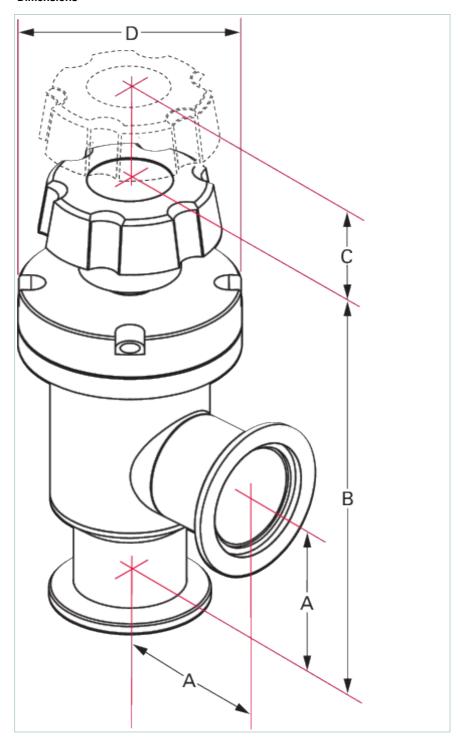

#### **Dimensions**

- A 65 mm B 150 mm C 38 mm
- D 76 mm

| Technical Data                             | HV angle valve, DN 40 ISO-KF, manually operated, 304/FKM, "A"-dim. 65 mm           |
|--------------------------------------------|------------------------------------------------------------------------------------|
| Actuator                                   | Spindle                                                                            |
| Bakeout temperature: actuator              | 60 °C   140 °F   333 K                                                             |
| Bakeout temperature: housing               | 150 °C   302 °F   423 K                                                            |
| Conductance value with molecular flow      | 37 l/s                                                                             |
| Differential pressure in closing direction | 1,400 hPa   1,050 Torr   1,400 mbar                                                |
| Differential pressure in opening direction | 1,400 hPa   1,050 Torr   1,400 mbar                                                |
| Housing                                    | Stainless steel                                                                    |
| Nominal diameter                           | DN 40 ISO-KF                                                                       |
| Operating pressure min.                    | 1 · 10 <sup>-8</sup> hPa   7.5 · 10 <sup>-9</sup> Torr   1 · 10 <sup>-8</sup> mbar |
| Pressure max. (absolute)                   | 1,000 hPa   750 Torr   1,000 mbar                                                  |
| Seal                                       | FKM                                                                                |
| Service life                               | 100000 cycles                                                                      |
| Tightness                                  | 1 · 10 <sup>-9</sup> mbar l/s                                                      |
| Туре                                       | HV Angle valve                                                                     |
| Weight                                     | 1.2 kg   2.65 lb                                                                   |