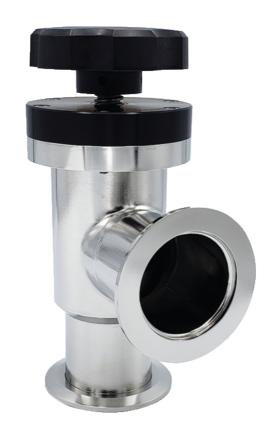

# HV angle valve, DN 25 ISO-KF, manually operated, 304/FKM, "A"-dim. 50 mm

HV angle valve, DN 25 ISO-KF, manually operated, 304/FKM, "A"-dim. 50 mm

# HV angle valve, DN 25 ISO-KF, manually operated, 304/FKM, "A"-dim. 50 mm

- With elastomer seals for high vacuum operation
- Stainless steel body with welded diaphragm bellows
- Conductance continuously variable with handwheel (multi-turn)
- Fully retracting and opening
- Additional O-ring materials available