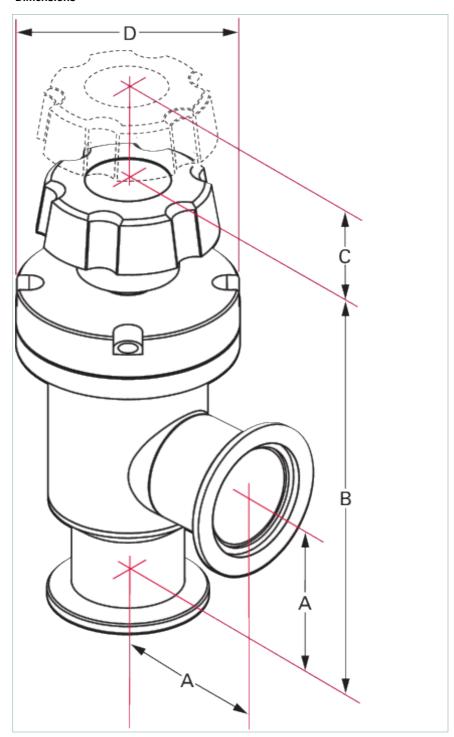

#### **Dimensions**

- 4 50 mm
- B 112 mm
- C 25 mm
- D 57 mm

| Technical Data                             | HV angle valve, DN 25 ISO-KF, manually operated, 304/FKM, "A"-dim. 50 mm           |
|--------------------------------------------|------------------------------------------------------------------------------------|
| Actuator                                   | Spindle                                                                            |
| Bakeout temperature: actuator              | 60 °C   140 °F   333 K                                                             |
| Bakeout temperature: housing               | 150 °C   302 °F   423 K                                                            |
| Conductance value with molecular flow      | 12 l/s                                                                             |
| Differential pressure in closing direction | 1,400 hPa   1,050 Torr   1,400 mbar                                                |
| Differential pressure in opening direction | 1,400 hPa   1,050 Torr   1,400 mbar                                                |
| Housing                                    | Stainless steel                                                                    |
| Nominal diameter                           | DN 25 ISO KF                                                                       |
| Operating pressure min.                    | 1 · 10 <sup>-8</sup> hPa   7.5 · 10 <sup>-9</sup> Torr   1 · 10 <sup>-8</sup> mbar |
| Pressure max. (absolute)                   | 1,000 hPa   750 Torr   1,000 mbar                                                  |
| Seal                                       | FKM                                                                                |
| Service life                               | 100000 cycles                                                                      |
| Tightness                                  | 1 · 10 <sup>-9</sup> mbar l/s                                                      |
| Туре                                       | HV Angle valve                                                                     |
| Weight                                     | 0.8 kg   1.76 lb                                                                   |