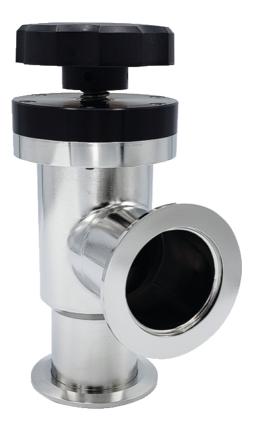

# HV angle valve, DN 16 ISO-KF, manually operated, 304/FKM, "A"dim. 40 mm

HV angle valve, DN 16 ISO-KF, manually operated, 304/FKM, "A"-dim. 40 mm

Similar Image

# HV angle valve, DN 16 ISO-KF, manually operated, 304/FKM, "A"-dim. 40 mm

- With elastomer seals for high vacuum operation
- Stainless steel body with welded diaphragm bellows
- Conductance continuously variable with handwheel (multi-turn)
- Fully retracting and opening
- Additional O-ring materials available