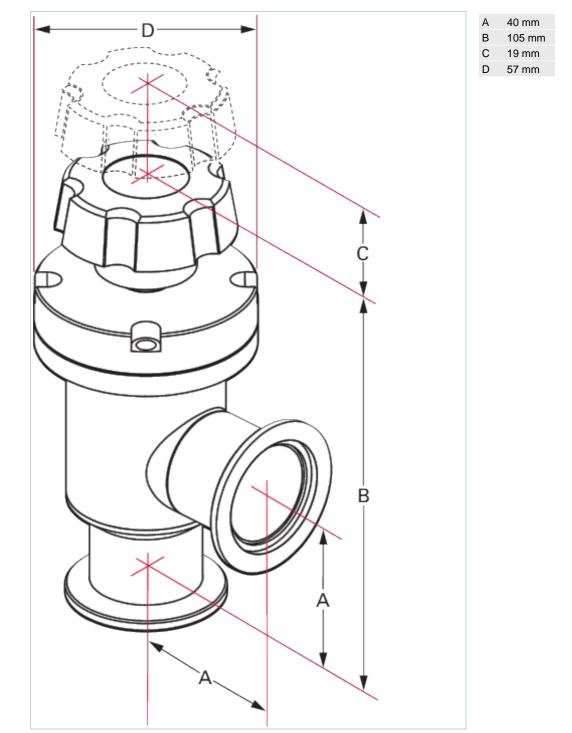

#### Dimensions

| Technical Data                             | HV angle valve, DN 16 ISO-KF, manually operated, 304/FKM, "A"-dim. 40 mm           |
|--------------------------------------------|------------------------------------------------------------------------------------|
| Actuator                                   | Spindle                                                                            |
| Bakeout temperature: actuator              | 60 °C   140 °F   333 K                                                             |
| Bakeout temperature: housing               | 150 °C   302 °F   423 K                                                            |
| Conductance value with molecular flow      | 5 l/s                                                                              |
| Differential pressure in closing direction | 1,400 hPa   1,050 Torr   1,400 mbar                                                |
| Differential pressure in opening direction | 1,400 hPa   1,050 Torr   1,400 mbar                                                |
| Housing                                    | Stainless steel                                                                    |
| Nominal diameter                           | DN 16 ISO-KF                                                                       |
| Operating pressure min.                    | 1 · 10 <sup>-8</sup> hPa   7.5 · 10 <sup>-9</sup> Torr   1 · 10 <sup>-8</sup> mbar |
| Pressure max. (absolute)                   | 1,000 hPa   750 Torr   1,000 mbar                                                  |
| Seal                                       | FKM                                                                                |
| Service life                               | 100000 cycles                                                                      |
| Tightness                                  | 1 · 10 <sup>-9</sup> mbar l/s                                                      |
| Туре                                       | HV Angle valve                                                                     |
| Weight                                     | 0.8 kg   1.76 lb                                                                   |
|                                            |                                                                                    |