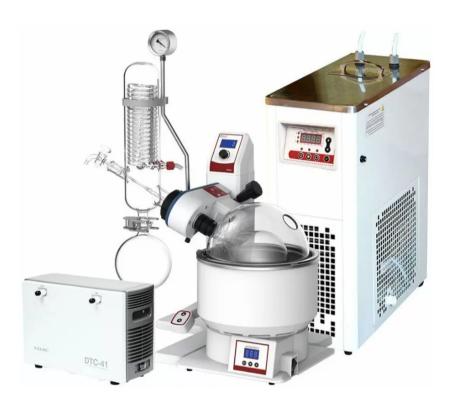

## <u>Ai SolventVap 2L Rotary Evaporator W/ Chiller</u> <u>& Pump 110V</u>

SKU | SE05-C15-DTC41

**Technical Specifications** 

| Electrical requirements | 110V 60Hz 1~phase, 1,340 watts (heater: 1,300 watts, rotation motor: 40 watts)                                                                                                                                                            |  |  |
|-------------------------|-------------------------------------------------------------------------------------------------------------------------------------------------------------------------------------------------------------------------------------------|--|--|
| Glass material          | High borosilicate glass 3.3                                                                                                                                                                                                               |  |  |
| Evaporating flask       | Capacity: 0.13 gallon (0.5L), 0.26 gallon (1L) or 0.53 gallon (2L)  Maximum load: Not to exceed 60% of the flask's capacity  Rotation speed: 10 to 280 rpm  Evaporating speed: 20 ml per minute  Lifting: weight balancing manual control |  |  |

|                     | with lock Max lifting distance: 4 inches (extendable to 10 inches)                                                                                                                                                                                                                |  |  |
|---------------------|-----------------------------------------------------------------------------------------------------------------------------------------------------------------------------------------------------------------------------------------------------------------------------------|--|--|
| Receiving flask     | 0.26 gallon (1L)                                                                                                                                                                                                                                                                  |  |  |
| Condenser           | Glassware: Vertical with dual-spiral glass tubing Chilling fluid connection: 3/8" hose barb x 2 Vacuum connection: 3/8" hose barb x 1 Condensing surface: 1,260 cm2 or 1.4 sq ft                                                                                                  |  |  |
| Working environment | 5 to 95F                                                                                                                                                                                                                                                                          |  |  |
| Water bath          | Temperature range: ambient to 95C Temperature controller: digital Capacity: 6.5 L Material: stainless steel Dimensions: 10" diameter x 5" depth x 9.75" height Media: distilled water only Max. water level: not to exceed 1" from the top rim of the bath Number of heaters: one |  |  |
| Vacuum              | Connection: 3/8" hose barb x 1 (on condenser) Sealing: PTFE + Viton gaskets Ultimate vacuum: < 3 torrs                                                                                                                                                                            |  |  |
| Safety              | Dry-run, over-temp shut-off, fuse protections                                                                                                                                                                                                                                     |  |  |
| Weight & dimensions | Unit vs shipping: Rotary evaporator: 21 / 40 Lb Rotary evaporator: 22 x 12.5 x 26" / 26 x 21 x 29" (WxDxH)                                                                                                                                                                        |  |  |
| Warranty            | One year warranty on rotary evaporator except glassware and all sealing gaskets.                                                                                                                                                                                                  |  |  |