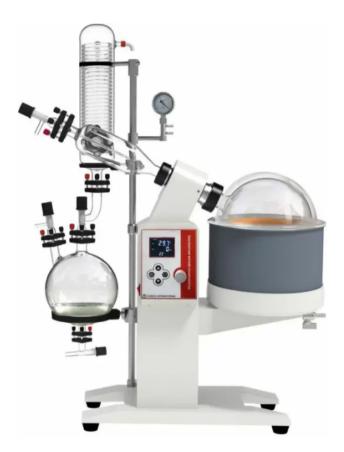

## Ai SolventVap 5L Rotary Evaporator with

## **Motorized Lift**

## Standard package

| Part description                                          | Quantity | Part image |
|-----------------------------------------------------------|----------|------------|
| Ai SolventVap 1.3-gallon rotary evaporator and water bath | 1 set    |            |

|                                                                                     | 1     | 1                                     |
|-------------------------------------------------------------------------------------|-------|---------------------------------------|
| Vapor filtering bottle                                                              | 1 pc  |                                       |
| Vertical condenser with 2 chilling water ports and 1 vacuum port, glass             | 1 pc  | L L L L L L L L L L L L L L L L L L L |
| 5L round shaped rotating evaporating flask, glass                                   | 1 pc  | e e                                   |
| 3L receiving flask with detachable drain port                                       | 1 pc  |                                       |
| Three-way tee vapor buffering flask, glass                                          | 1 pc  | ('B)                                  |
| Glass receiving flask & condenser<br>connector elbow with PTFE open/close<br>switch | 1 set |                                       |
| Receiving flask glass vacuum port with<br>PTFE open/close valve                     | 1 set |                                       |
| Glass material feeding port with PTFE open/close valve                              | 1 set |                                       |
| Glass vapor duct with seal (pre-installed)                                          | 1 pc  |                                       |
| PTFE vacuum sealing kit (pre-installed)                                             | 2 pcs |                                       |
| PTFE extension feeding hose                                                         | 1 pc  |                                       |
|                                                                                     |       | • ···                                 |

| Stainless steel pole                                             | 1 pc      |        |
|------------------------------------------------------------------|-----------|--------|
| Mechanical vacuum gauge with 2 hose<br>barb connectors           | 1 pc      |        |
| Rubber-wrapped condenser and receiving flask support and bracket | 3 pcs     |        |
| Flask quick clamp                                                | 6 sets    | 節節節節   |
| PTFE centering ring for sealing flanges                          | 6 pcs     |        |
| GL14 connector                                                   | 3 pcs     |        |
| NEMA L5-30 30A 125V power plug                                   | Installed |        |
| Ai plexiglass water bath cover for<br>SolventVap 5L              | 1 pc      |        |
| User's manual                                                    | 1 pc      | WANDAL |