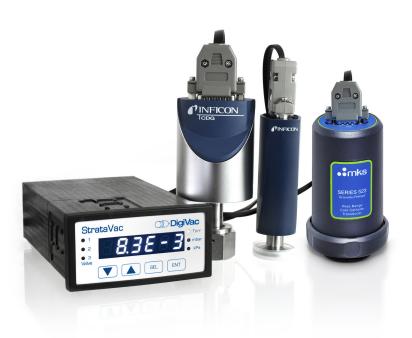

# **Vacuum Readings**

Drive and combine up to 3 of your sensors | Save space, money, and avoid confusion by combining multiple tasks into one device

## **Modular**

Can be configured with up to 4 expansion boards to control multiple gauges at one time | Accepts different inputs based on driver board and sensor election | Possible different outputs including: analog recorder, USB, Wireless, SPDT relays and VLC

#### SENSORS SUPPORTED BY STRATAVAC

| Inficon        | PSG500, PSG550, Porter, SKY,<br>Stripe, MAG, MPG & MPG400     |
|----------------|---------------------------------------------------------------|
| Pfeiffer       | PKR251, IKR251                                                |
| Varian/Agilent | FRG700, PCG-750, PCG700, 531, 536, 531 equivalent, or PVG 500 |
| Setra          | 730 capacitance manometers                                    |
| мкѕ            | 722A, 722B, & 626 capacitance<br>manometers, AA01, AA02, 523  |