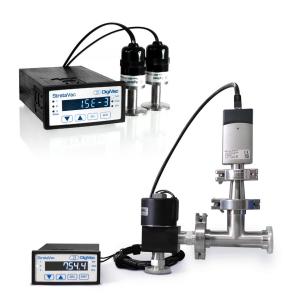

# **POSSIBLE CONFIGURATIONS**

- StrataVac with one gauge card and one gauge
- StrataVac with 2 gauge cards and 2 capacitance manometers
- StrataVac with a gauge card, gauge, throttle valve controller card, and throttle valve
- StrataVac with a gauge card, gauge, bleed valve controller card and vacstable bleed valve with wireless feature

## **Modular**

Can be configured with up to 4 expansion boards to control multiple gauges at one time | Accepts different inputs based on driver board and sensor election | Possible different outputs including: analog recorder, USB, Wireless, SPDT relays and VLC