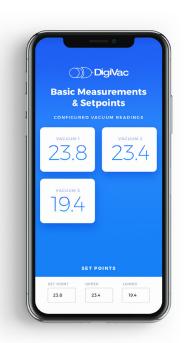

## **WiFi Access**

Can be used to view graph and plot historical data with VacuumNetwork.org, and as a vacuum transmitter to cloud-based services.