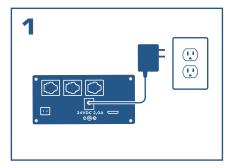

## Quick Start Guide StrataVac

Connect power supply to unit, then connect to power supply to wall. Verify that StrataVac powers on.

Connect the sensor cables to the StrataVac.

Plumb the sensors into your vacuum systems.