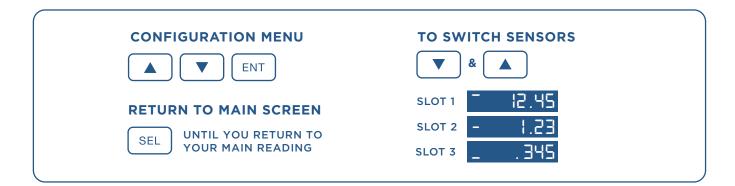

From sensor selection menu, use "SEL" to switch between slots. Then use the arrows to navigate to the appropriate sensor type for the slot

1020 Campus Drive West, Morganville, NJ 07751 - Office: 732-765-0900 Fax: 732-765-1800 - sales@digivac.com - www.digivac.com