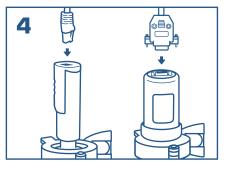

Connect your sensor cables to the sensors.

To assign the sensor type to the corresponding slot, enter the configuration menu (UP, DOWN, ENT). Then navigate to the sensor selection menu (ENT, ENT, SEL).