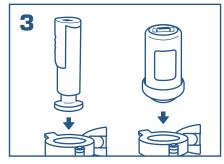

## Quick Start Guide StrataVac

Connect power supply to unit, then connect to power supply to wall. Verify that StrataVac powers on.

Connect the sensor cables to the StrataVac.

Plumb the sensors into your vacuum systems.

Connect your sensor cables to the sensors.

To assign the sensor type to the corresponding slot, enter the configuration menu (UP, DOWN, ENT). Then navigate to the sensor selection menu (ENT, ENT, SEL).