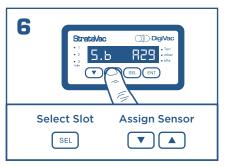

From sensor selection menu, use "SEL" to switch between slots. Then use the arrows to navigate to the appropriate sensor type for the slot

1020 Campus Drive West, Morganville, NJ 07751 - Office: 732-765-0900 Fax: 732-765-1800 - sales@digivac.com - www.digivac.com