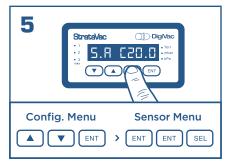

Connect your sensor cables to the sensors.

To assign the sensor type to the corresponding slot, enter the configuration menu (UP, DOWN, ENT). Then navigate to the sensor selection menu (ENT, ENT, SEL).