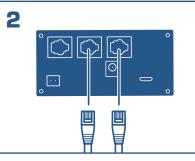

## Quick Start Guide StrataVac

Connect power supply to unit, then connect to power supply to wall. Verify that StrataVac powers on.

Connect the sensor cables to the StrataVac.

Plumb the sensors into your vacuum systems.